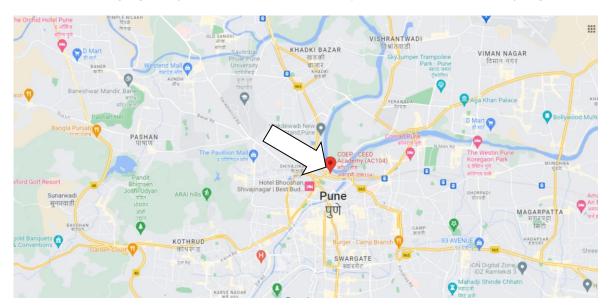

#### Mini Auditorium, College of Engineering (COEP), Wellesley Rd, Shivajinagar, Pune 411005

The convention will be held in Pune city which is 180 km from Mumbai, it is on Central railway. Pune is served by direct charter flights from various cities in India. OLA, UBER and other Taxi service is available. Luxury travel buses come to Pune from various cities like Surat, Indore, Bangalore, Mysore, Hyderabad, Kochi etc.

Location Map of the Convention Venue

Note: Search on google map: Boat club, COEP. The entry for car is from North campus gate No.1